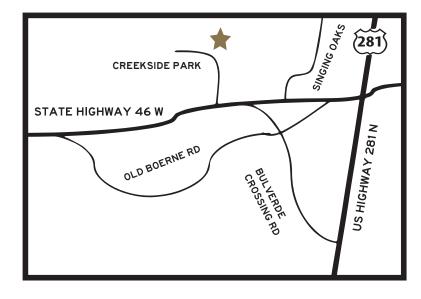

## COMMENTS:

Boerne Location
 138 Old San Antonio Road, Suite 501
 Boerne, Texas 78006

Spring Branch Location
 172 Creekside Park, Suite 102
 Spring Branch, Texas 78070